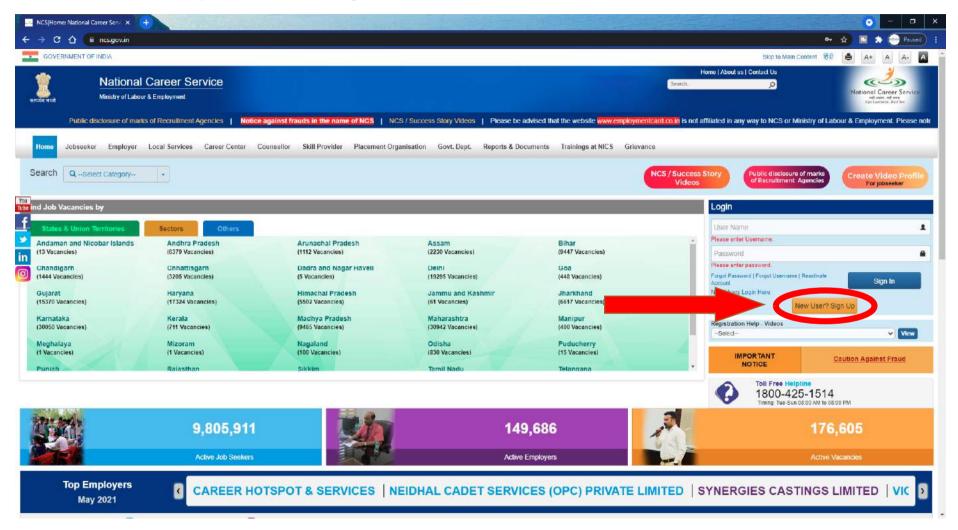

## Go to this url: https://www.ncs.gov.in/

| KCS   Jobseeker Registration X +                     |                                                                                                                                                                                                              |                                                       |                                                                                          | <u> </u>              |
|------------------------------------------------------|--------------------------------------------------------------------------------------------------------------------------------------------------------------------------------------------------------------|-------------------------------------------------------|------------------------------------------------------------------------------------------|-----------------------|
| ← → C ① 🔒 ncs.gov.in/ layouts/15/NCSP/job-seeker/JSR |                                                                                                                                                                                                              |                                                       |                                                                                          | 🕶 🏠 📓 🆈 🗊 🝚 Paused) 🗄 |
| GOV                                                  | ERNMENT OF INDIA                                                                                                                                                                                             | C 9978.34                                             | Main Content 1841 🚔 A+ A A- A                                                            | i                     |
| ्राह्य<br>करम्मे बार                                 | National Career Service                                                                                                                                                                                      | Home  <br>Search                                      | About us   Contact Us  Notional Career Service informer, familier egenerations, familier |                       |
| 1 students i                                         | by MCC Kheda Gujarat from 21-Jun'2021 to 23-Jun'2021   Online                                                                                                                                                | e E-Jobfair by MCC Botad, Gujarat from 21-Jun'2021 to | 23-Jun'2021   *Basic Resume Building Online                                              |                       |
| Home                                                 | Jobseeker Employer Local Services Career Center                                                                                                                                                              | Counsellor Skill Provider Placement Organisation      | Govt. Dept. Reports & Documents                                                          |                       |
| Trainin                                              | igs at NICS Grievance                                                                                                                                                                                        |                                                       |                                                                                          |                       |
|                                                      | Registration Register As* First Name* Middle Name Last Name Gender * Unique Identification(UID) Type* Unique Identification(UID) Number * Dato of Birth * Guardian/Father's Name * Highest Education Level * | Jobseeker                                             |                                                                                          |                       |
|                                                      | State *                                                                                                                                                                                                      | Select ¥                                              |                                                                                          |                       |