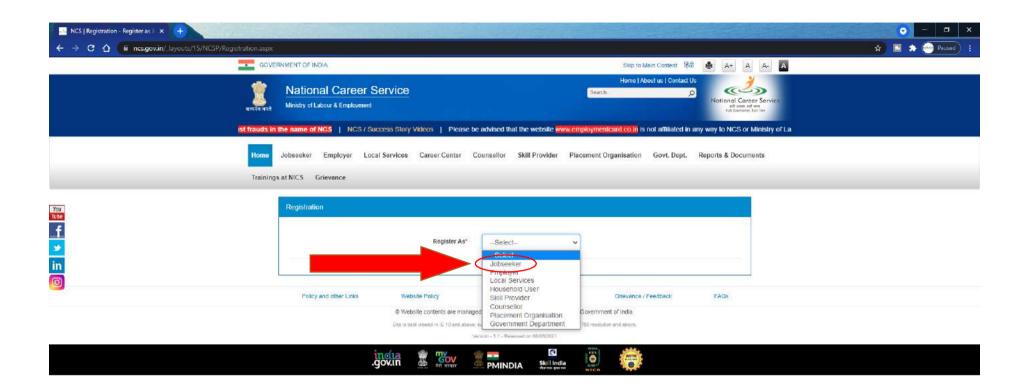

## Go to this url: https://www.ncs.gov.in/

| KCS   Jobseeker Registration X +                     |                                                                                                                                                                                                              |                                                       |                                                                                          | <u> </u>              |
|------------------------------------------------------|--------------------------------------------------------------------------------------------------------------------------------------------------------------------------------------------------------------|-------------------------------------------------------|------------------------------------------------------------------------------------------|-----------------------|
| ← → C ① 🔒 ncs.gov.in/ layouts/15/NCSP/job-seeker/JSR |                                                                                                                                                                                                              |                                                       |                                                                                          | 🕶 🏠 📓 🆈 🗊 🝚 Paused) 🗄 |
| GOV                                                  | ERNMENT OF INDIA                                                                                                                                                                                             | C 9978.34                                             | Main Content 1841 🚔 A+ A A- A                                                            | i                     |
| ्राह्य<br>करम्मे बार                                 | National Career Service                                                                                                                                                                                      | Home  <br>Search                                      | About us   Contact Us  Notional Career Service informer, familier egenerations, familier |                       |
| 1 students i                                         | by MCC Kheda Gujarat from 21-Jun'2021 to 23-Jun'2021   Online                                                                                                                                                | e E-Jobfair by MCC Botad, Gujarat from 21-Jun'2021 to | 23-Jun'2021   *Basic Resume Building Online                                              |                       |
| Home                                                 | Jobseeker Employer Local Services Career Center                                                                                                                                                              | Counsellor Skill Provider Placement Organisation      | Govt. Dept. Reports & Documents                                                          |                       |
| Trainin                                              | igs at NICS Grievance                                                                                                                                                                                        |                                                       |                                                                                          |                       |
|                                                      | Registration Register As* First Name* Middle Name Last Name Gender * Unique Identification(UID) Type* Unique Identification(UID) Number * Dato of Birth * Guardian/Father's Name * Highest Education Level * | Jobseeker                                             |                                                                                          |                       |
|                                                      | State *                                                                                                                                                                                                      | Select ¥                                              |                                                                                          |                       |