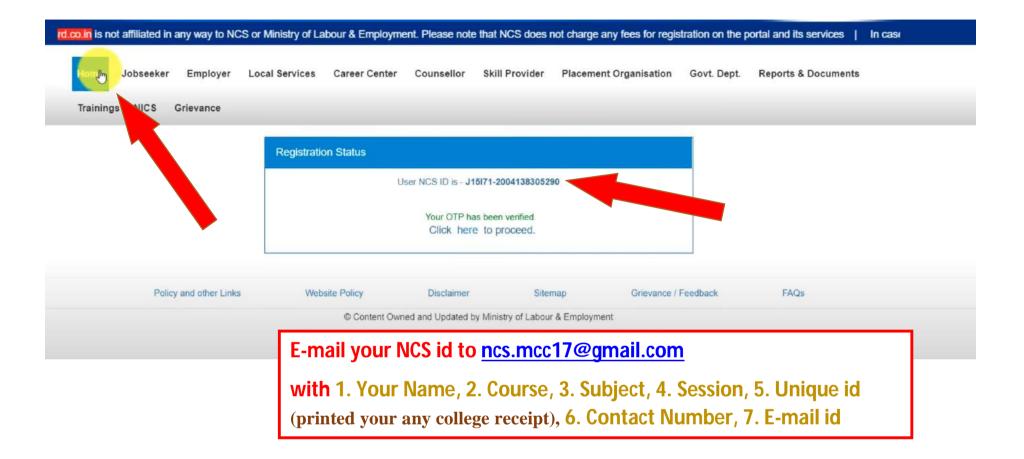

## Notice.

All the students of Midnapore City College are hereby informed that you can register your name at National Career Service (NCS) portal under Ministry of Labour & Employment for the future job opportunities. After successful registration, you have to send your NCS ID (with 1. Your Name, 2. Course, 3. Subject, 4. Session, 5. Unique id, 6. Contact Number, 7. E-mail id) to the college's e-mail id ncs.mcc17@gmail.com to include your name under NCS's college portal.

| Registration Status |                                                                                                                                  |          |  |
|---------------------|----------------------------------------------------------------------------------------------------------------------------------|----------|--|
|                     | User NCS ID is - J15171-2004138305290 This is yo                                                                                 |          |  |
|                     | Verify Mobile via OTP                                                                                                            |          |  |
|                     | enter the OTP that is sent on your Mobile No : XXXXXX<br>If verification code not received Resend the code.<br>O your mobile No. | 105      |  |
|                     | Verify Email via OTP                                                                                                             |          |  |
| Please enter        | the OTP that is sent on your Email Id.: nasim.ventue@g                                                                           | mail.com |  |
|                     | Please enter verification code                                                                                                   | Verify   |  |
|                     | If verification code not received Resend the code.                                                                               |          |  |
|                     | or Edit Email ID.                                                                                                                |          |  |
|                     |                                                                                                                                  |          |  |

| Home Jobseeker Employer Loo | cal Services Career Center            | Counsellor Skill Provider                                          | Placement Organisation | Govt. Dept. | Reports & Documents |  |
|-----------------------------|---------------------------------------|--------------------------------------------------------------------|------------------------|-------------|---------------------|--|
| Trainings at NICS Grievance |                                       |                                                                    |                        |             |                     |  |
|                             | Registration Status                   |                                                                    |                        |             |                     |  |
|                             | User NCS ID is - J15171-2004138305290 |                                                                    |                        |             |                     |  |
|                             | Verify Email via OTP                  |                                                                    |                        |             |                     |  |
|                             | Please enter the OTF                  | P that is sent on your Email loc nasir                             | n.ventue@gmail.com     |             |                     |  |
| OTP sent to you             |                                       | ase enter verificar I on code<br>ation code not received Resend th | e code.                |             |                     |  |
|                             |                                       | or Edit Email ID.                                                  |                        |             |                     |  |